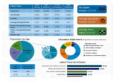

# **BUSINESS SNAPSHOTS**

RETENTION
EXPANSION
ATTRACTION
ASSISTANCE
WORKFORCE

The residence of the second second second

E Sta

| HOLLY HILL                                                                                                                                                                                                                                                                                                                                                                                                                                                                                                                                                                                                                                | Demographic Profile:<br>Holly Hill<br>City Area: 4.5 square miles<br>City Hall: 1065 Ridgewood Avenue<br>Holly Hill, FL 32117<br>386-248-9444   www.hollyhillfl.org |                                                                       |                       |                   |                   |  |  |
|-------------------------------------------------------------------------------------------------------------------------------------------------------------------------------------------------------------------------------------------------------------------------------------------------------------------------------------------------------------------------------------------------------------------------------------------------------------------------------------------------------------------------------------------------------------------------------------------------------------------------------------------|---------------------------------------------------------------------------------------------------------------------------------------------------------------------|-----------------------------------------------------------------------|-----------------------|-------------------|-------------------|--|--|
| HOLLY HILL                                                                                                                                                                                                                                                                                                                                                                                                                                                                                                                                                                                                                                | 2010<br>Census                                                                                                                                                      | 2021<br>Estimate                                                      | 11 Year<br>Comparison | 2026<br>Projected | Per Capita        |  |  |
| Population                                                                                                                                                                                                                                                                                                                                                                                                                                                                                                                                                                                                                                | 11,661                                                                                                                                                              | 13,026                                                                | 10.5%                 | 13,559            | Income: \$23,341  |  |  |
| Households                                                                                                                                                                                                                                                                                                                                                                                                                                                                                                                                                                                                                                | 5,435                                                                                                                                                               | 6,057                                                                 | 10.3%                 | 6,306             |                   |  |  |
| Families                                                                                                                                                                                                                                                                                                                                                                                                                                                                                                                                                                                                                                  | 2,774                                                                                                                                                               | 3,025                                                                 | 8.3%                  | 3,136             | Average Household |  |  |
| Average Household Size                                                                                                                                                                                                                                                                                                                                                                                                                                                                                                                                                                                                                    | 2.12                                                                                                                                                                | 2.12                                                                  | 0.0%                  | 2.12              | Income: \$50,231  |  |  |
| Owner Occupied Housing<br>Units                                                                                                                                                                                                                                                                                                                                                                                                                                                                                                                                                                                                           | 2,951                                                                                                                                                               | 2,948                                                                 | -0.1%                 | 3,128             |                   |  |  |
| Renter Occupied Housing<br>Units                                                                                                                                                                                                                                                                                                                                                                                                                                                                                                                                                                                                          | 2,484                                                                                                                                                               | 3,109                                                                 | 20.1%                 | 3,178             | Average Home      |  |  |
| Median Age                                                                                                                                                                                                                                                                                                                                                                                                                                                                                                                                                                                                                                | 44.3                                                                                                                                                                | 44.6                                                                  | 0.7%                  | 44.0              | Value: 3200,035   |  |  |
| 0-14<br>0-14<br>0-14<br>Workforce<br>15-64<br>0-24<br>15-<br>20-24<br>15-<br>20-24<br>15-<br>20-24<br>15-<br>20-24<br>15-<br>20-24<br>15-<br>20-25<br>15-<br>20-25<br>15-<br>20-25<br>15-<br>20-25<br>15-<br>20-25<br>15-<br>20-25<br>15-<br>20-25<br>15-<br>20-25<br>15-<br>20-25<br>15-<br>20-25<br>15-<br>20-25<br>15-<br>20-25<br>15-<br>20-25<br>15-<br>20-25<br>15-<br>20-25<br>15-<br>20-25<br>15-<br>20-25<br>15-<br>20-25<br>15-<br>20-25<br>15-<br>20-25<br>15-<br>20-25<br>15-<br>20-25<br>15-<br>20-25<br>15-<br>20-25<br>15-<br>20-25<br>15-<br>20-25<br>15-<br>20-25<br>15-<br>15-<br>15-<br>15-<br>15-<br>15-<br>15-<br>15 |                                                                                                                                                                     |                                                                       |                       |                   |                   |  |  |
|                                                                                                                                                                                                                                                                                                                                                                                                                                                                                                                                                                                                                                           |                                                                                                                                                                     |                                                                       | Lab                   | or Force          | by Industry       |  |  |
| Age Percent of<br>Range Population                                                                                                                                                                                                                                                                                                                                                                                                                                                                                                                                                                                                        | Education and Healthcare Services                                                                                                                                   |                                                                       |                       |                   |                   |  |  |
| 0-14 16%                                                                                                                                                                                                                                                                                                                                                                                                                                                                                                                                                                                                                                  |                                                                                                                                                                     | Wholesale & Retail Trade 19.4%<br>Arts, Leisure and Hospitality 12.1% |                       |                   |                   |  |  |
| 15-19 5%                                                                                                                                                                                                                                                                                                                                                                                                                                                                                                                                                                                                                                  |                                                                                                                                                                     | Construction                                                          |                       |                   |                   |  |  |
| 20-24 5%                                                                                                                                                                                                                                                                                                                                                                                                                                                                                                                                                                                                                                  |                                                                                                                                                                     | Business and Professional Services 9.4%                               |                       |                   |                   |  |  |
| 25-34 13%                                                                                                                                                                                                                                                                                                                                                                                                                                                                                                                                                                                                                                 |                                                                                                                                                                     | Manufacturing 8.7%                                                    |                       |                   |                   |  |  |
| 35-44 11%                                                                                                                                                                                                                                                                                                                                                                                                                                                                                                                                                                                                                                 |                                                                                                                                                                     | Financial Services                                                    |                       |                   | 5.2%              |  |  |
| 45-54 11%                                                                                                                                                                                                                                                                                                                                                                                                                                                                                                                                                                                                                                 | -                                                                                                                                                                   | Other Services (Excluding Public)                                     |                       |                   | 5.1%              |  |  |
| 43 - 54 12%<br>55 - 64 15%                                                                                                                                                                                                                                                                                                                                                                                                                                                                                                                                                                                                                | Tr                                                                                                                                                                  | Transportation/Warehousing/Utilities<br>Public Administration         |                       |                   | 4.3%              |  |  |
| 65 + 22%                                                                                                                                                                                                                                                                                                                                                                                                                                                                                                                                                                                                                                  |                                                                                                                                                                     |                                                                       |                       |                   | 278               |  |  |
| 65 + 22% Information 0.7%<br>Sourcess: US Census, 2010 Summary File 1. Esri forecasts for 2021 and 2026, U.S. Census American Community Survey 5-year estimate 2020, Zillow Home Value<br>Index (ZIVI) – Single Family Home Typical Home Value                                                                                                                                                                                                                                                                                                                                                                                            |                                                                                                                                                                     |                                                                       |                       |                   |                   |  |  |